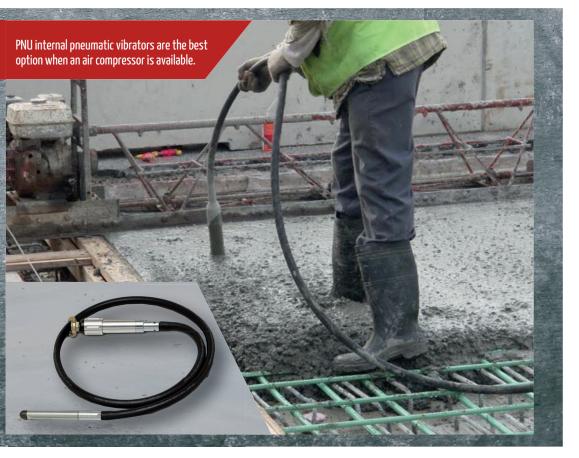

## INTERNAL PNEUMATIC VIBRATORS

+ Versatility

## + No electricity

PNU vibrators work with air compressors, no electricity is needed.

## + Resistance

Wide variety of needle diameters (up to 100mm) and transmission lengths to suit all types of applications.

+ Light and compact

Integrated equipment of small volume that allows great manageability.