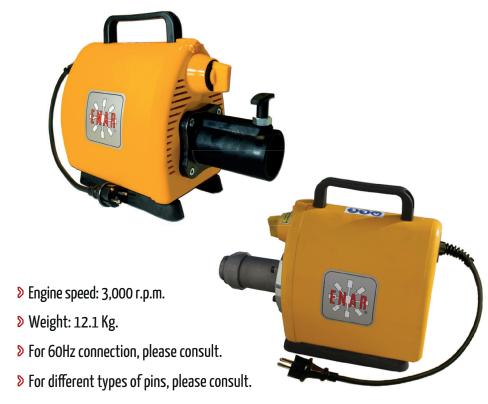

#### **TECHNICAL DATA**

| MODEL   | POWER<br>(CV) | TENSION<br>(V) | FREQUENCY<br>(Hz) | DIMENSIONS<br>(LongxWidexHigh) (mm) |
|---------|---------------|----------------|-------------------|-------------------------------------|
| VPA D   | 1.5           | 400 3~         | 50                | 440x190x340                         |
| VPAM D  | 1.5           | 230 1~         | 50                | 440x190x340                         |
| VPAME D | 1.5           | 1151~          | 50                | 440x190x340                         |