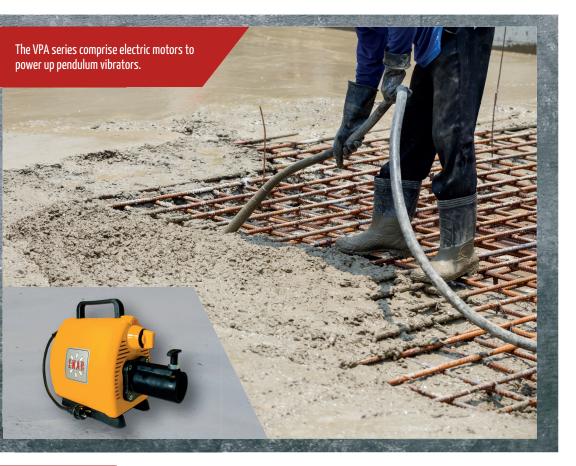

# **ELECTRIC ENGINE FOR PENDULUM VIBRATORS**



### + Durability

Long life highly powerful and reliable motors.



## + Versatility

wide comprises single-pha-se and three-phase motors.



### + Protective housing

It protects the motor against impacts and external elements, and it is easy to clean against concrete splashes.



#### + Zero Maintenance

It does not require spare parts or periodic reviews. Does not generate waste.



- Three-phase motor provided with a clutch to prevent rotation in the opposite direction.
- ▶ Three-phase motor supplied at 400V 3 ~ 50Hz. (It can be supplied at 230V 3 ~ 50Hz upon request)
- **D** Optional hexagonal coupling for single-phase models.

#### **TECHNICAL DATA**

| MODEL   | POWER<br>(CV) | TENSION<br>(V) | FREQUENCY<br>(Hz) | DIMENSIONS<br>(Lo